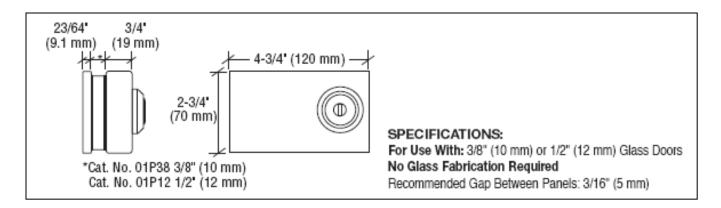

## CRL DELUXE PATCH LOCKS (01P38 & 01P12) INSTALLATION INSTUCTIONS

**1.** There is no need to put a hole in the glass or have any additional work done. Simply remove the cover plate and slide the double gasketed portion onto the fixed panel. The ribbed rubber lining creates suction, holding the lock firmly to the glass.



**2.** Close the second leaf or panel of the door. Put the second piece of the lock on. Make the bolt slide by using the key so that the lock fits perfectly and closes tightly.



**3.** With the CRL Deluxe Patch Lock you will have absolute safety when locking up. It is extremely easy to install anywhere along the door, even if it's a two or three leaf glass door.