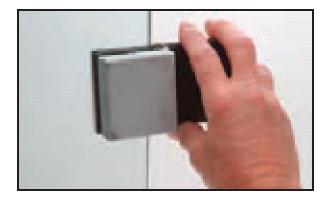

## CRL DELUXE PATCH LOCKS (01P38 & 01P12) INSTALLATION INSTUCTIONS

**1.** There is no need to put a hole in the glass or have any additional work done. Simply remove the cover plate and slide the double gasketed portion onto the fixed panel. The ribbed rubber lining creates suction, holding the lock firmly to the glass.