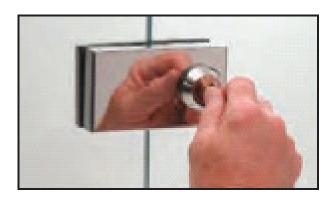

**2.** Close the second leaf or panel of the door. Put the second piece of the lock on. Make the bolt slide by using the key so that the lock fits perfectly and closes tightly.

**3.** With the CRL Deluxe Patch Lock you will have absolute safety when locking up. It is extremely easy to install anywhere along the door, even if it's a two or three leaf glass door.