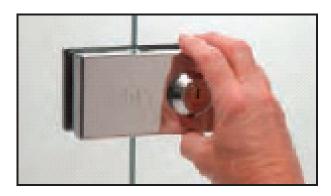

**2.** Close the second leaf or panel of the door. Put the second piece of the lock on. Make the bolt slide by using the key so that the lock fits perfectly and closes tightly.

**3.** With the CRL Deluxe Patch Lock you will have absolute safety when locking up. It is extremely easy to install anywhere along the door, even if it's a two or three leaf glass door.